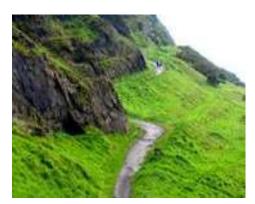

## Practice Reading Gap Fill 7 / ARTHUR'S SEAT





Arthur's Seat, Edinburgh –
a tourist's impression



## Fill the gaps with the best preposition

| "No matter Edinburgh you stand, walk, drive or sit Arthur's Seat WILL catch your eye.            |
|--------------------------------------------------------------------------------------------------|
| To get there walk the Royal Mile Holyrood Palace. Turn right the parliament and                  |
| it's you. Then start climbing! :) When the top you will realise it was worth the                 |
| sweat and hard work! The view is amazing as long as it's not a cloudy day! Just watch the        |
| crazy BMX-ers riding their bikes the hill 100000 km/hour Also Arthur's Seat is                   |
| a popular place for dog owners - keep that in mind if you're scared dogs because there're always |
| a few running free Did you know??? Myths say